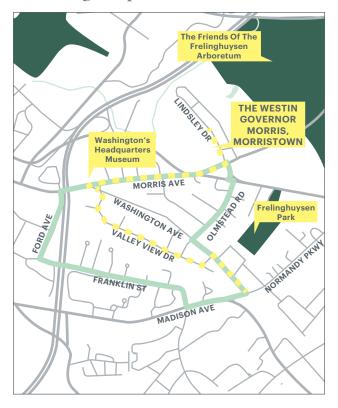

#### 3 MILE ROUTE

- 1. Start at Hotel entrance on Lindsley Dr.
- 2. Turn right onto Whippany Rd.
- 3. Stay left onto Morris Ave.
- 4. Turn sharp left onto Washington Ave.
- 5. Turn right onto Valley view Dr. West and bear left at the fork.
- 6. Turn left onto Farrelly Pl.
- 7. Turn right onto Washington Ave.
- 8. When you reach Normandy Parkway, turn around and retrace your steps back to the hotel.

### **5 MILE ROUTE**

- 1. Start at corner of Whippany Rd. and Lindsley Dr.
- 2. Run straight on Lindsley Dr.
- 3. Turn left on Columbia Rd.
- 4. Turn right onto Olmstead Rd.
- 5. Turn left onto Washington Ave.
- 6. Turn right onto Normandy Pkwy.
- 7. Bear right at light onto Madison Ave.
- 8. Turn right onto Franklin St.
- 9. Turn right onto Ford Ave.
- 10. Turn right onto Morris Ave.
- 11. Arrive back at the hotel.