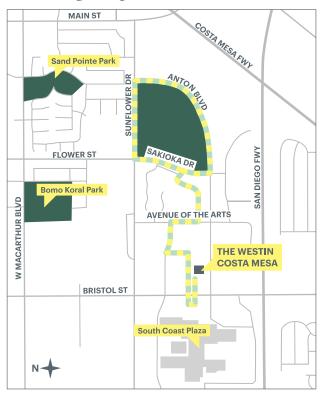

#### 3-MILE ROUTE

- 1. Exit the hotel, and follow path to the left.
- 2. Cross over pedestrian bridge to South Coast Plaza.
- 3. Turn around at end of bridge, and follow path back toward the hotel. Veer left at the South Coast Repertory (SCR).
- 4. Go around SCR and turn right on Town Center Dr., which is in front of the Performing Arts Center.
- 5. Make a left at Ave. of the Arts.
- 6. Turn right on Sunflower Ave.
- 7. Continue east on Sunflower past the Enclave Apartments.
- 8. After crossing Anton, turn right and take the sidewalk south around Enclave Apartments.
- Continue on Anton as it curves east and back to the hotel.

### **5-MILE ROUTE**

- 1. Follow directions 1-8 above.
- Turn right on Sakioka Drive and go around the field 4 more times before continuing on Anton back to the hotel. (The perimeter of the field is exactly 1 mile.)