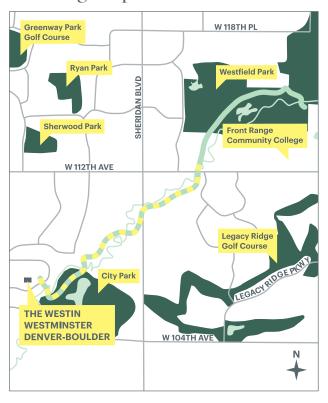

## WESTIN WORKOUT Running Map

## 3-MILE ROUTE

- 1. Leave the hotel front entrance and turn left.
- 2. Cross Promenade Drive and turn left onto the sidewalk.
- 3. Follow sidewalk until it turns into a gravel path, keeping the amphitheater on your right.
- 4. Run on the trail and continue past the bridge to Sheridan Blvd.
- 5. Run under Sheridan Blvd. to fork in path.
- 6. Turn left at fork and cross the bridge.
- 7. Turn around and return to the hotel.

## 5-MILE ROUTE

- 1. Follow steps 1-6 above.
- 2. Continue on the trail, keeping the lake on your right.
- 3. Go left at fork in path and continue to the bridge.
- 4. Cross bridge and follow the trail as it curves left.
- 5. Immediately look for a stone mile marker with the number 2 on it.
- 6. Turn around at this marker and return to the hotel.