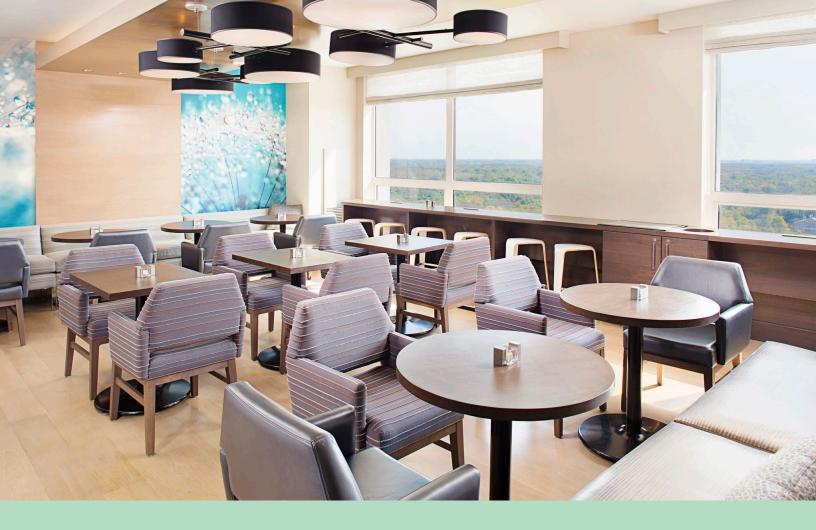

## Executive Lounge

## UPGRADE TO OUR STYLISH EXECUTIVE LOUNGE LEVEL ACCOMMODATIONS FOR THESE EXCLUSIVE PERKS.

The Westin Chicago North Shore Executive Lounge is located on 16th floor with beautiful views of the Potawatomi Forest Preserve, and Downtown Chicago. Open 24 hours a day, 7 days a week for non-alcoholic beverages, snacks, and access to a new state of the art Starbucks automated machine.