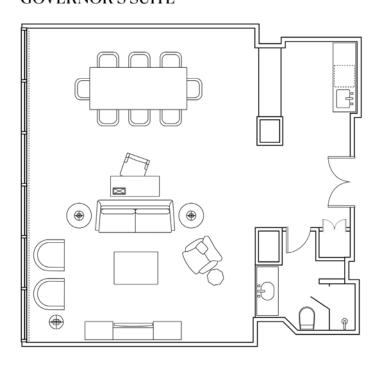

## **GOVERNOR'S SUITE**

#### **GOVERNOR'S SUITE**

876 sq ft | 11 Available

## Governor's Suite Highlights

- Luxurious, spacious suites located on floors 48 and 49 with expansive, floor-to-ceiling windows
- Complete separation between guest room and parlor; Some suites available with adjoining 2nd bedroom upon request
- Parlor includes a living room with sofa bed and chairs, wet bar and dining table with 8 chairs
- Accommodates hospitality for approximately 30 people
- Includes access to Club Lounge on 42nd floor with continental breakfast, snacks all day and afternoon hors d'oeuvres
- Guest room amenities include Sheraton Sweet Sleeper Bed®, terry cloth bathrobes, complimentary bottled water and WiFi
- Parlor measures 19' x 24'
- Bedroom measures 12' x 18'