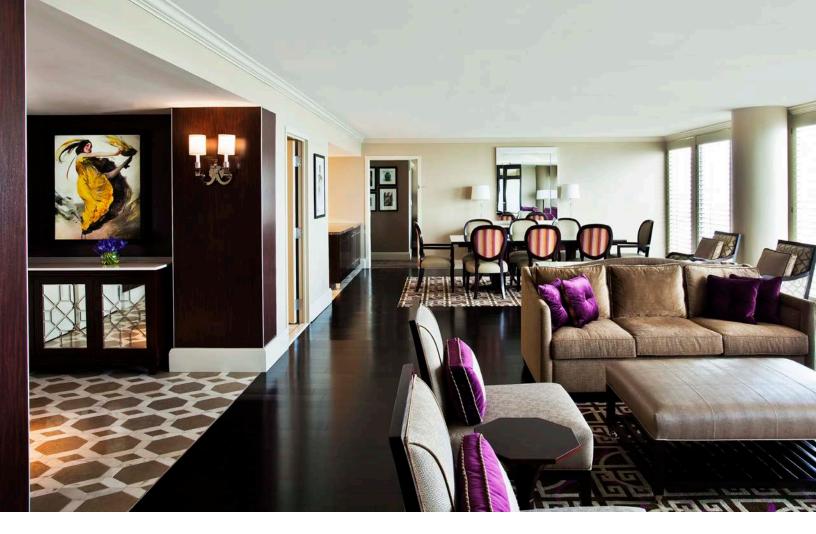

## **GOVERNOR'S SUITE**

#### **GOVERNOR'S SUITE**

876 sq ft | 11 Available

## Governor's Suite Highlights

- Luxurious, spacious suites located on floors 48 and 49 with expansive, floor-to-ceiling windows
- Complete separation between guest room and parlor; Some suites available with adjoining 2nd bedroom upon request
- Parlor includes a living room with sofa bed and chairs, wet bar and dining table with 8 chairs
- Accommodates hospitality for approximately 30 people
- Includes access to Club Lounge on 42nd floor with continental breakfast, snacks all day and afternoon hors d'oeuvres
- Guest room amenities include Sheraton Sweet Sleeper Bed®, terry cloth bathrobes, complimentary bottled water and WiFi
- Parlor measures 19' x 24'
- Bedroom measures 12' x 18'