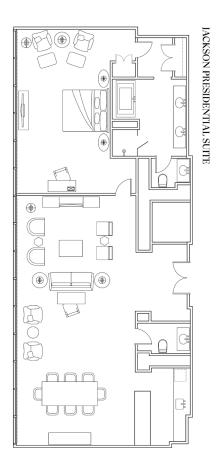

#### JACKSON PRESIDENTIAL SUITE

1,200 sq ft | 1 Available

#### Jackson Presidential Suite Highlights

- Expansive suite located on 49th floor with unbeatable views of the Mississippi River
- Complete separation between guest room and parlor; Second connecting guest room available upon request
- Accommodates hospitality for approximately 40 people and meeting for 6 8 people
- Parlor features include a living room with sofa and chairs, kitchen area, wet bar and dining table with 6 chairs
- 1.5 bathrooms with a Jacuzzi bathtub
- Includes access to Club Lounge on 42nd floor with continental breakfast, snacks all day and afternoon hors d'oeuvres
- Guest room amenities include Sheraton Sweet Sleeper Bed®, terry cloth bathrobes, complimentary bottled water and WiFi
- Parlor measures 30' x 24'
- Bedroom measures 22' x 24'