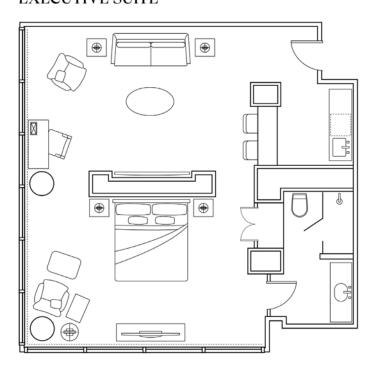

## **EXECUTIVE SUITE**

#### **EXECUTIVE SUITE**

702 sq ft | 40 Available

## **Executive Suite Highlights**

- Corner suites located on floors 9 49 with unbeatable views of the Mississippi River
- Second connecting guest room available
- Accommodates hospitality for approximately 6 8 people
- Parlor includes sitting area with sofa bed and chair and wet bar
- Includes access to Club Lounge on 42nd floor with continental breakfast, snacks all day and afternoon hors d'oeuvres
- Guest room amenities include Sheraton Sweet Sleeper Bed®, terry cloth bathrobes, complimentary bottled water and WiFi
- 11 Executive Suites available with showers
- Parlor measures 12'6" x 19'
- Bedroom measures 11' x 16'