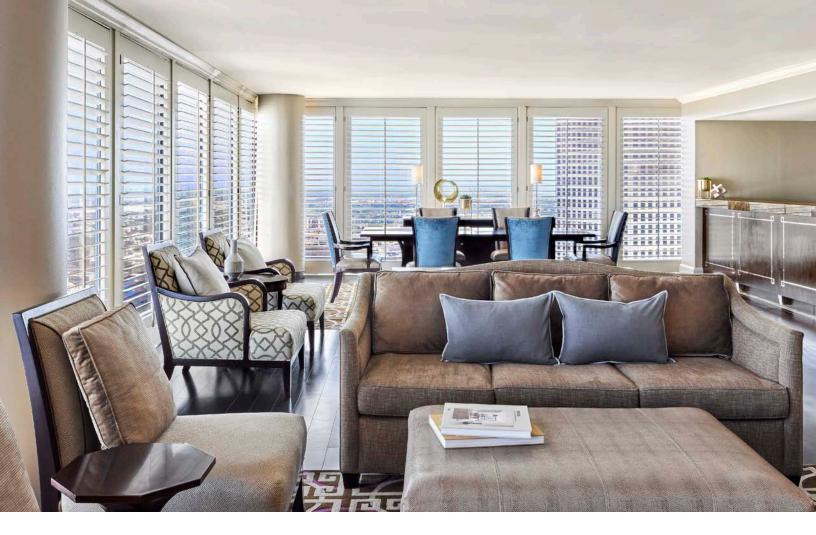

#### JACKSON PRESIDENTIAL SUITE

1,200 sq ft | 1 Available

#### Jackson Presidential Suite Highlights

- Expansive suite located on 49th floor with unbeatable views of the Mississippi River
- Complete separation between guest room and parlor; Second connecting guest room available upon request
- Accommodates hospitality for approximately 40 people and meeting for 6 8 people
- Parlor features include a living room with sofa and chairs, kitchen area, wet bar and dining table with 6 chairs
- 1.5 bathrooms with a Jacuzzi bathtub
- Includes access to Club Lounge on 42nd floor with continental breakfast, snacks all day and afternoon hors d'oeuvres
- Guest room amenities include Sheraton Sweet Sleeper Bed®, terry cloth bathrobes, complimentary bottled water and WiFi
- Parlor measures 30' x 24'
- Bedroom measures 22' x 24'