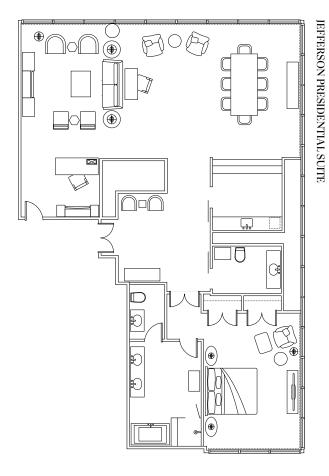

#### JEFFERSON PRESIDENTIAL SUITE

1,110 sq ft | 1 Available

#### Jefferson Presidential Suite Highlights

- Corner suite located on 49th floor with unbeatable views of the Mississippi River
- Complete separation between guest room and parlor; Second connecting guest room available upon request
- Accommodates hospitality for approximately 40 people and meeting for 8 10 people
- Parlor features include a living room with sofa and chairs, kitchen area, wet bar and dining table with 8 chairs
- 1.5 bathrooms with a Jacuzzi bathtub
- Includes access to Club Lounge on 42nd floor with continental breakfast, snacks all day and afternoon hors d'oeuvres
- Guest room amenities include Sheraton Sweet Sleeper Bed®, terry cloth bathrobes, complimentary bottled water and WiFi
- Parlor measures 39' x 19'6"
- Bedroom measures 14'6" X 19'6"