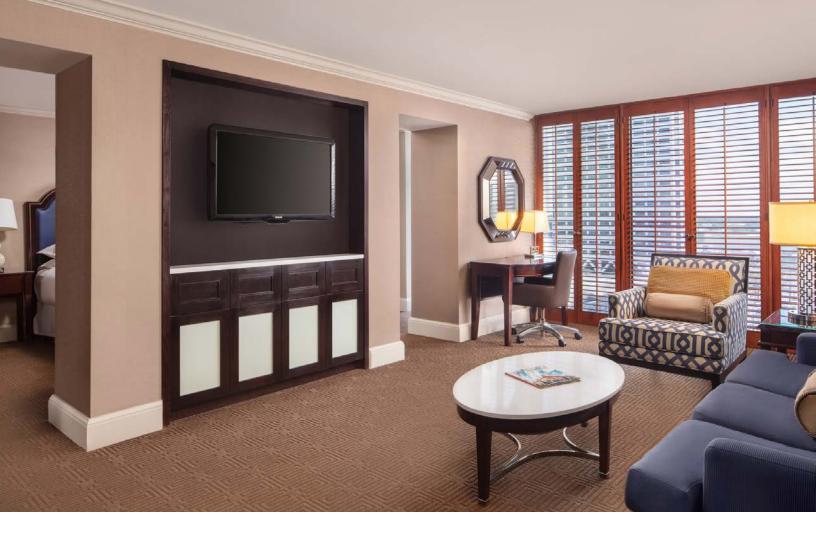

## **EXECUTIVE SUITE**

#### **EXECUTIVE SUITE**

702 sq ft | 40 Available

## **Executive Suite Highlights**

- Corner suites located on floors 9 49 with unbeatable views of the Mississippi River
- Second connecting guest room available
- Accommodates hospitality for approximately 6 8 people
- Parlor includes sitting area with sofa bed and chair and wet bar
- Includes access to Club Lounge on 42nd floor with continental breakfast, snacks all day and afternoon hors d'oeuvres
- Guest room amenities include Sheraton Sweet Sleeper Bed®, terry cloth bathrobes, complimentary bottled water and WiFi
- 11 Executive Suites available with showers
- Parlor measures 12'6" x 19'
- Bedroom measures 11' x 16'