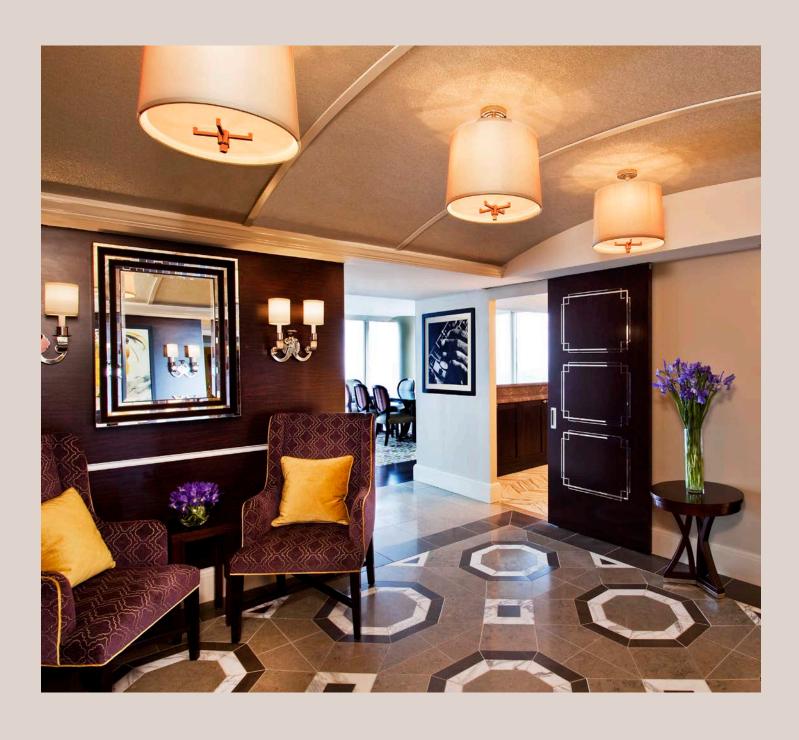

## **EXECUTIVE SUITE**

#### **EXECUTIVE SUITE**

702 sq ft | 40 Available

## **Executive Suite Highlights**

- Corner suites located on floors 9 49 with unbeatable views of the Mississippi River
- Second connecting guest room available
- Accommodates hospitality for approximately 6 8 people
- Parlor includes sitting area with sofa bed and chair and wet bar
- Includes access to Club Lounge on 42nd floor with continental breakfast, snacks all day and afternoon hors d'oeuvres
- Guest room amenities include Sheraton Sweet Sleeper Bed®, terry cloth bathrobes, complimentary bottled water and WiFi
- 11 Executive Suites available with showers
- Parlor measures 12'6" x 19'
- Bedroom measures 11' x 16'