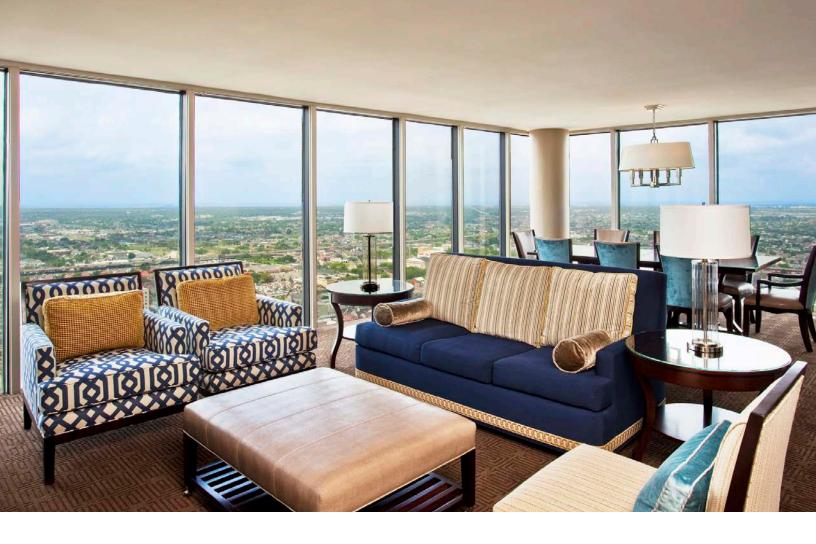

## **EXECUTIVE SUITE**

#### **EXECUTIVE SUITE**

702 sq ft | 40 Available

## **Executive Suite Highlights**

- Corner suites located on floors 9 49 with unbeatable views of the Mississippi River
- Second connecting guest room available
- Accommodates hospitality for approximately 6 8 people
- Parlor includes sitting area with sofa bed and chair and wet bar
- Includes access to Club Lounge on 42nd floor with continental breakfast, snacks all day and afternoon hors d'oeuvres
- Guest room amenities include Sheraton Sweet Sleeper Bed®, terry cloth bathrobes, complimentary bottled water and WiFi
- 11 Executive Suites available with showers
- Parlor measures 12'6" x 19'
- Bedroom measures 11' x 16'