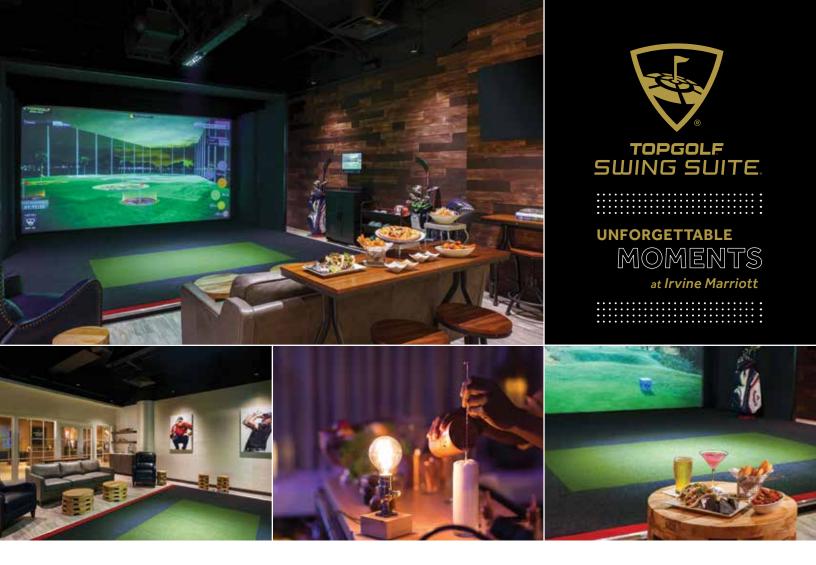

# SWING. KICK. EAT. REPEAT.

Welcome to Irvine Marriott Topgolf Swing Suite, your premier entertainment destination. Find your inspiration and recharge in a gathering space ideal for corporate events, team building, and social gatherings.

No matter the occasion or who you share it with, we believe that every great moment starts with play and is fueled by food and drinks. Create unforgettable memories with your friends and community.

TOPGOLF SWING SUITE MARRIOTT IRVINE

Irvine Marriott Topgolf Swing Suite, is an immersive social experience designed to enhance gatherings. Swing Suite technology is built on the industry leading Full Swing Golf simulator platform and also powers the Lounge by Topgolf, which is Topgolf's elevated indoor hospitality concept. Topgolf Swing Suite delivers fun for golfers and non-golfers with a variety of exciting virtual sports games, golf courses, and proprietary Topgolf experiences.