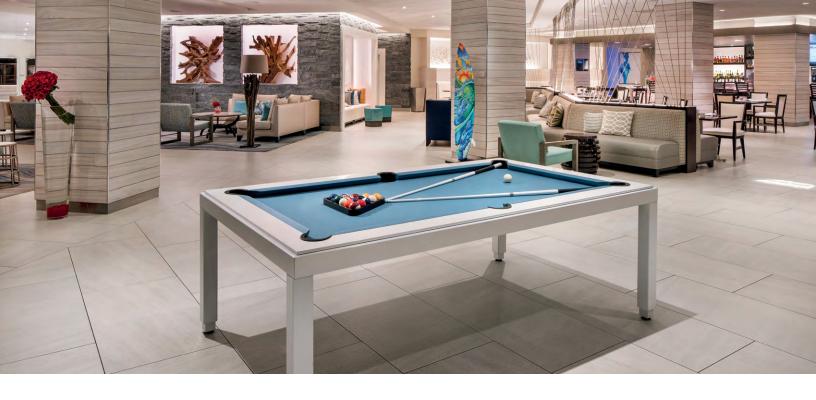

# WELCOMING SPACES TO UNWIND AND CONNECT

Exuding effortless SoCal cool and collective buzz, the Great Room brings together friends and colleagues, locals and travelers in an atmosphere of coastal sophistication with collaborative spaces and comfortable lounges. Fuel the moment with a coffee, tea or light snack at the on-site Hot Shoppes - Proudly Serving Starbucks.

FLOE Lounge, our signature bar and restaurant, is a provocative culinary destination with a unique cocktail culture. Enjoy live music or step outside to enjoy the year-round vibrant glow on the patio with its fire pits and social media wall.