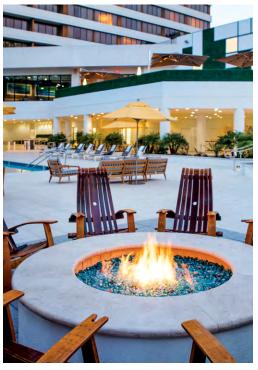

## RETREAT, RECHARGE AND REFOCUS

Our guest rooms provide a quiet escape to rest and re-energize, with all the connections and amenities the inventive traveler needs.

Take a refreshing swim in our hotel's sparkling pool or live the carefree Californian dream soaking up the sun in a reclining lounger or wine barrel chair.

FLOE Lounge, our signature bar and restaurant, is a provocative culinary destination with a unique cocktail culture. Enjoy live music or step outside to enjoy the year-round vibrant glow on the patio with its fire pits and social media wall.