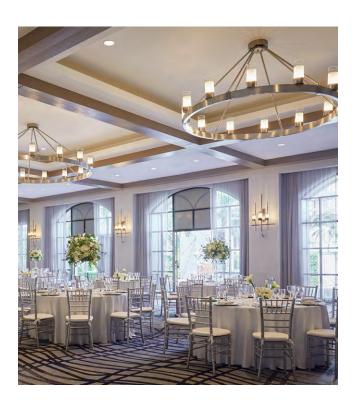

# INSPIRING SPACES WHERE THE SMALL DETAILS GIVE WAY TO BIG IDEAS

Meet in over 36,000 square feet of state-of-the-art event spaces designed to spark the imagination and tap into your group's collaborative spirit. From the 13,000 square foot Grand Ballroom and 4,100 square foot Catalina Ballroom to the 19 breakout spaces, Irvine Marriott provides the blank canvas for events with a purpose.

- Maximum Capacity 2,000 Guests
- 23 Meeting Rooms
- On-Site Audiovisual Technician
- · Large Bandwidth Capacity
- Event Registration Center
- Flexible Outdoor Event Space
- Naturally Lit Indoor Venues
- Marriott Bonvoy™ Points Program