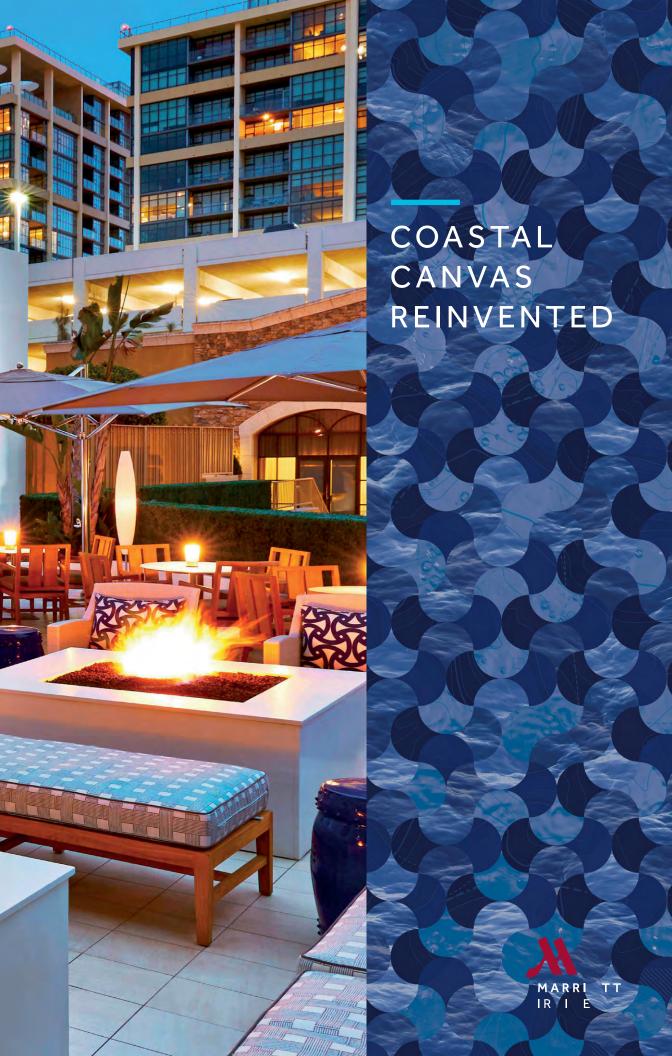

# EVERYTHING YOU NEED, RIGHT HERE

Celebrate the ambiance fueled by California-inspired food, décor and lighting. Anything but ordinary, our spaces allow you to bring a physical presence to big and bold ideas.

FLOE Lounge, our signature bar and restaurant, is a provocative culinary destination with a unique cocktail culture. Enjoy live music or step outside to enjoy the year-round vibrant glow on the patio with its fire pits and social media wall.