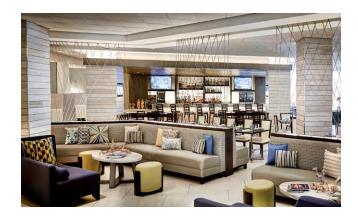

# WELCOMING SPACES TO UNWIND AND CONNECT

Exuding effortless SoCal cool and collective buzz, the Great Room brings together friends and colleagues, locals and travelers in an atmosphere of coastal sophistication with collaborative spaces and comfortable lounges. Fuel the moment with a coffee, tea or light snack at the on-site Hot Shoppes - Proudly Serving Starbucks.

FLOE Lounge, our signature bar and restaurant, is a provocative culinary destination with a unique cocktail culture. Enjoy live music or step outside to enjoy the year-round vibrant glow on the patio with its fire pits and social media wall.