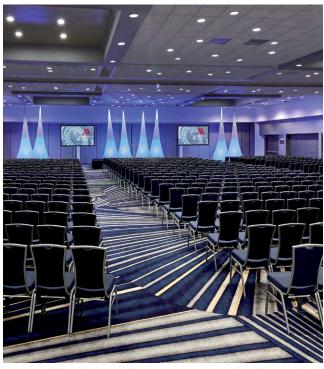

# INSPIRING SPACES WHERE THE SMALL DETAILS GIVE WAY TO BIG IDEAS

Meet in over 36,000 square feet of state-of-the-art event spaces designed to spark the imagination and tap into your group's collaborative spirit. From the 13,000 square foot Grand Ballroom and 4,100 square foot Catalina Ballroom to the 19 breakout spaces, Irvine Marriott provides the blank canvas for events with a purpose.

- Maximum Capacity 2,000 Guests
- 23 Meeting Rooms
- On-Site Audiovisual Technician
- · Large Bandwidth Capacity
- Event Registration Center
- Flexible Outdoor Event Space
- Naturally Lit Indoor Venues
- Marriott Bonvoy™ Points Program